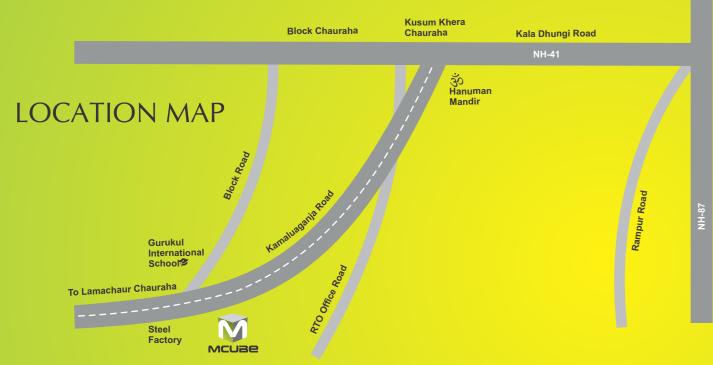

# **AGRAWAL REVELADORE**

INTEGRITY TRUST ACCOUNTABILITY

Registered Office: U-225, Durga City Center

Nainital Road, Haldwani - 263139

Site Address: Royal Enclave, Narsingh Talla Girja Vihar, Kaladungi Road, Haldwani - 263139 Email: mudit.mittal@agrawalreveladore.com Website: www.agrawalreveladore.com