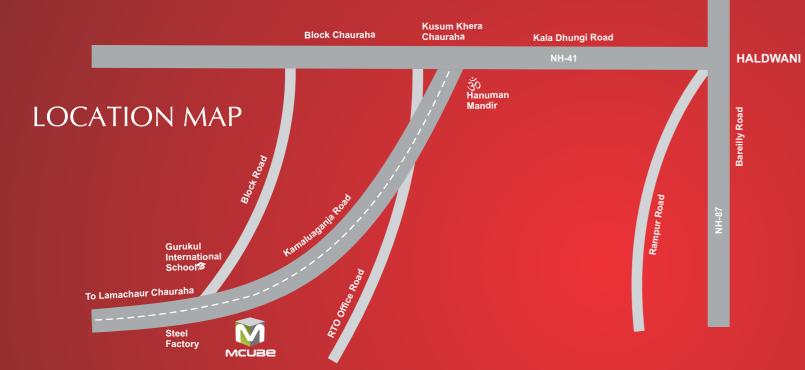

### **Key Locations**

Central Hospital 4 Kms.
Haldwani Bus Stand 5.5 Kms.
Railway Station 6 Kms.
Walkway Mall 7.5 Kms.
DAV School 2 Kms.

Gurukul School Walking Distance

MCUBE apartments

(With Lift)

3BHK, 3 Toilet