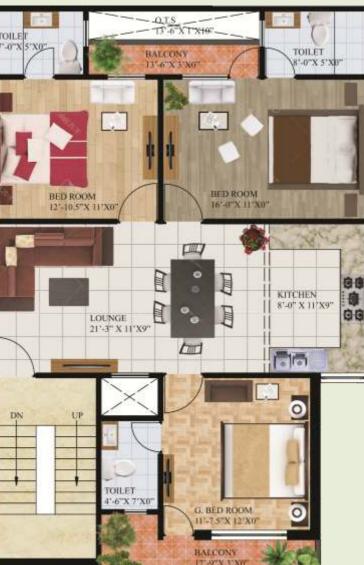

# Project Overview

For the first time in Haldwani, Agrawal Reveladore introduces Independent / Builder floors. You can now own a house with the benefits of an apartment.

### **Key Locations**

Central Hospital 4 Kms.
Haldwani Bus Stand 5.5 Kms.
Railway Station 6 Kms.
Walkway Mall 7.5 Kms.
DAV School 2 Kms.

Gurukul School Walking Distance

MCUBE apartments

(With Lift)

3BHK, 3 Toilet

Ground Floor

First & Second Floor
(With Lift)
3BHK, 3 Toilet

Ground Floor

(Without Lift) 3BHK, 3 Toilet

First & Second Floor (Without Lift)

3BHK, 3 Toilet