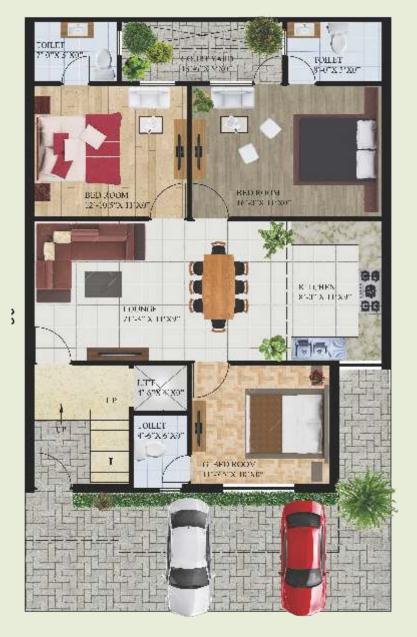

# Project Overview

For the first time in Haldwani, Agrawal Reveladore introduces Independent / Builder floors. You can now own a house with the benefits of an apartment.

### **Key Locations**

Central Hospital 4 Kms.
Haldwani Bus Stand 5.5 Kms.
Railway Station 6 Kms.
Walkway Mall 7.5 Kms.
DAV School 2 Kms.

Gurukul School Walking Distance

MCUBE apartments

(With Lift)

3BHK, 3 Toilet

Ground Floor

First & Second Floor
(With Lift)
3BHK, 3 Toilet

Ground Floor

(Without Lift) 3BHK, 3 Toilet

First & Second Floor (Without Lift)

3BHK, 3 Toilet