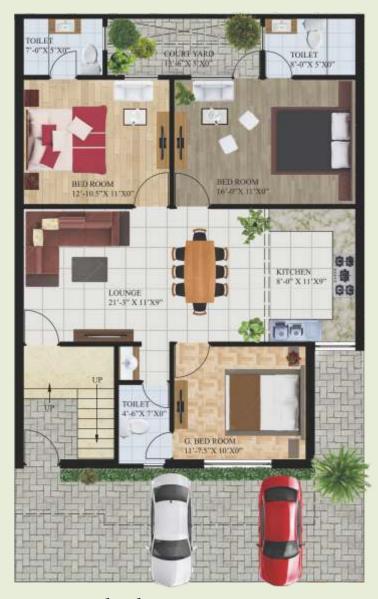

# Project Overview

For the first time in Haldwani, Agrawal Reveladore introduces Independent / Builder floors. You can now own a house with the benefits of an apartment.

### **Key Locations**

Central Hospital 4 Kms.
Haldwani Bus Stand 5.5 Kms.
Railway Station 6 Kms.
Walkway Mall 7.5 Kms.
DAV School 2 Kms.

Gurukul School Walking Distance

MCUBE apartments

(With Lift)

3BHK, 3 Toilet

Ground Floor

First & Second Floor
(With Lift)
3BHK, 3 Toilet

Ground Floor

(Without Lift) 3BHK, 3 Toilet

First & Second Floor (Without Lift)

3BHK, 3 Toilet