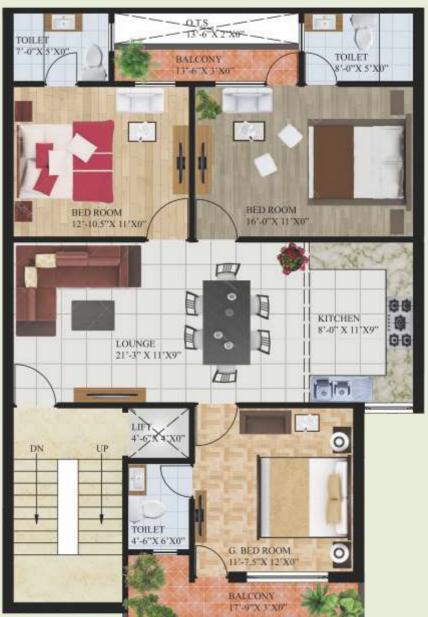

# Project Overview

For the first time in Haldwani, Agrawal Reveladore introduces Independent / Builder floors. You can now own a house with the benefits of an apartment.

### **Key Locations**

Central Hospital 4 Kms.
Haldwani Bus Stand 5.5 Kms.
Railway Station 6 Kms.
Walkway Mall 7.5 Kms.
DAV School 2 Kms.

Gurukul School Walking Distance

MCUBE apartments

(With Lift)

3BHK, 3 Toilet

Ground Floor

First & Second Floor
(With Lift)
3BHK, 3 Toilet

Ground Floor

(Without Lift) 3BHK, 3 Toilet

First & Second Floor (Without Lift)

3BHK, 3 Toilet